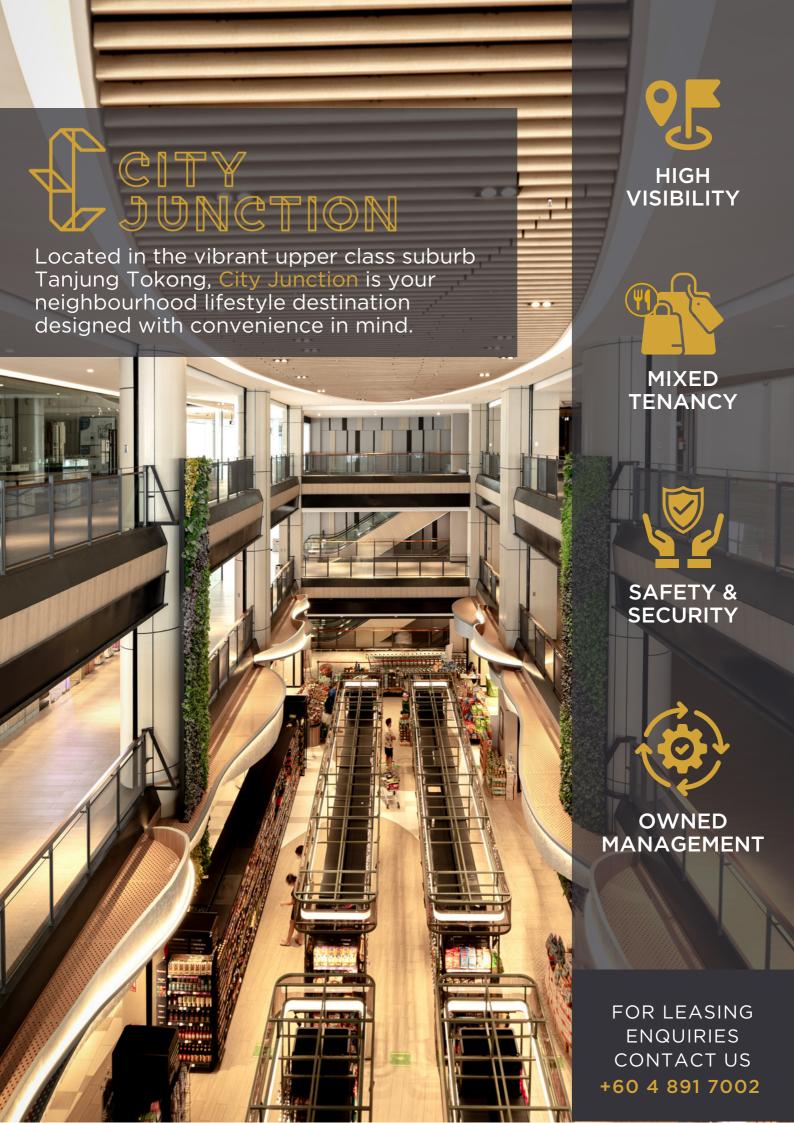

With 217, 000 square feet of retail space spanning over 3 levels (approximately 69 units) and a basement parking, City Junction is one of the newest and fresh lifestyle mall concept in Penang.

1

LEVEL ONE

## CITY JUNCTION